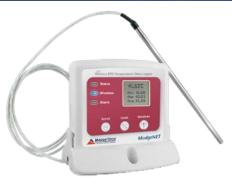

## RFOT

## Wireless Meat Temperature Data Logger

- Complete Meat Process Monitoring (Cooking, Cooling & Storage)
- Equipped with a Rugged Piercing Probe
- Operating Environment: -20 °C to +100 °C (-4 °F to 212 °F)
- Splash-Proof (IP67)