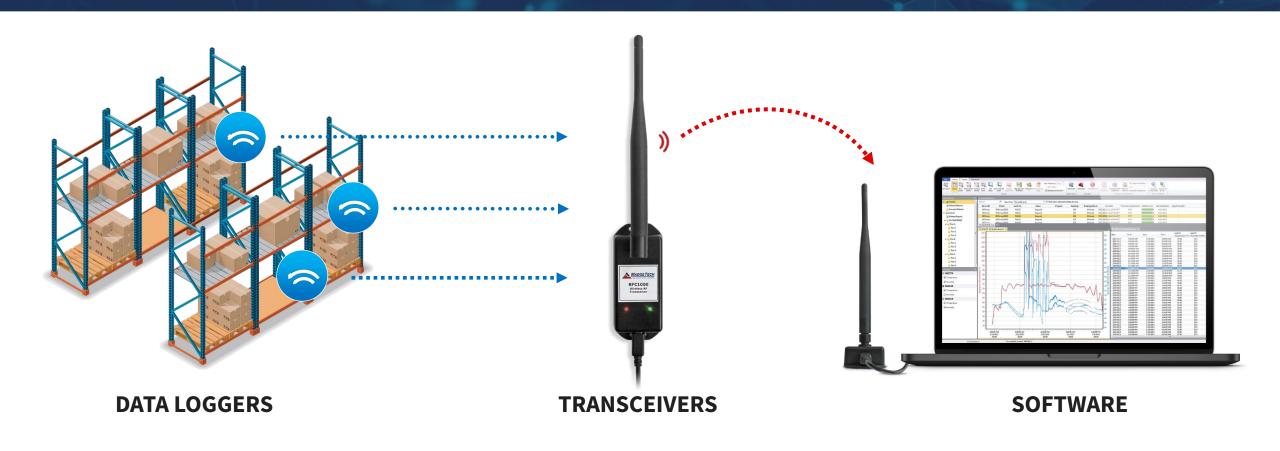

# Wireless System Components

BUILDING YOUR DATA LOGGING SYSTEM

**DATA LOGGER** 

**TRANSCEIVER** 

**SOFTWARE** 