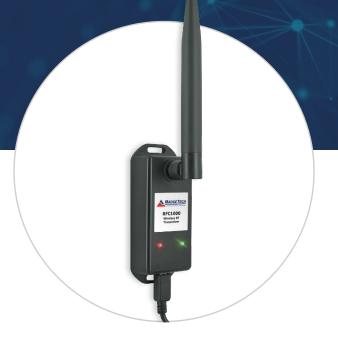

## Wireless Transceiver

- Long transmission range, for better performance in occluded environments such as ovens & refrigerators.
- External antenna allows flexibility with mounting positions in both orientation & proximity to obstructions.
- CE Approved
- Splash-Proof

# RFC1000 Cloud Relay

MADGETECH CLOUD SERVICES

# RFC1000 Cloud Relay

## MADGETECH CLOUD SERVICES