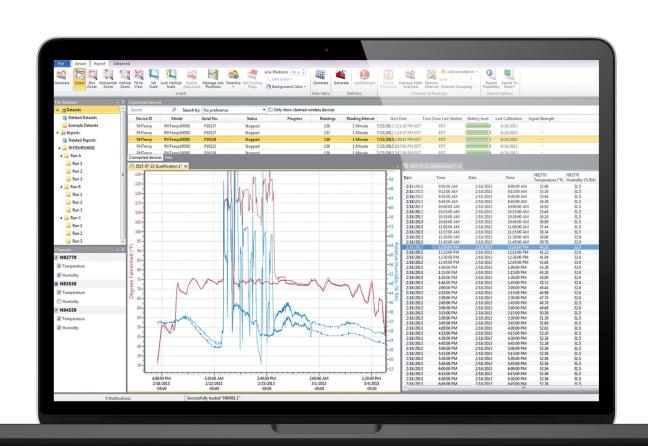

#### MADGETECH 4 SOFTWARE

- All wireless loggers within range will be identified and displayed in the **Connected Devices** panel.
- Device information is displayed including Device ID, Serial Number, Last Calibration Date and Battery Level.
- Multiple devices can be connected, configured and operated simultaneously.

#### MADGETECH 4 SOFTWARE

- To communicate and configure a wireless data logger, highlight the device within the **Connected Devices** panel and then click the **Claim** icon.
- Once a data logger is claimed, additional device information and configuration options are available.

#### MADGETECH 4 SOFTWARE

- Select the device within the Connected Devices panel.
- Select Real-Time Start from the Control tab in the top menu bar.
- Choose your parameters for reading rate, immediate or delay start.

## Data Handling & File Database

- As data is transmitted, it is saved to the built-in file database.
- Downloaded data is saved in the Datasets folder.
- When in Real-Time mode, a graph can automatically be generated and displayed.
- Customized graphs and compiled data can be saved to the Reports Folder.
- The look and feel is comparable to standard office software to aid in user friendliness and ease of use.

## Graphs, Statistics & Tabular Data

#### Customizable Interface

To increase efficiency, the MadgeTech software allows users to customize the layout of the screen multiple ways to better suit their needs.