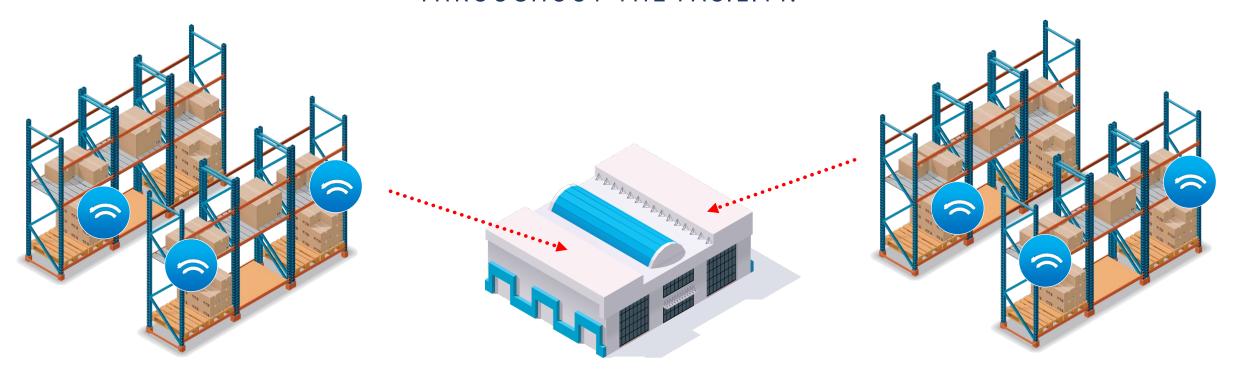

## Wireless Network Overview

DATA LOGGER COMMUNICATION THROUGHOUT YOUR FACILITY

DATA LOGGERS ARE DEPLOYED THROUGHOUT THE FACILITY.