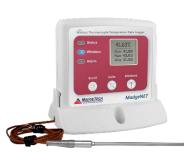

## RFOT

## Wireless Meat Temperature Data Logger

- Complete Meat Process Monitoring (Cooking, Cooling & Storage)
- Equipped with a Rugged Piercing Probe
- Operating Environment: -20 °C to +100 °C (-4 °F to 212 °F)
- Splash-Proof (IP67)