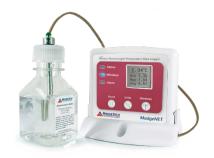

#### WIRELESS DATA LOGGERS

RFTemp2000A Ambient Temperature

RFRHTemp2000A Humidity & Temperature

RFPRHTemp2000A
Pressure, Humidity
& Temperature

RFTCTemp2000A Thermocouple

RFRTDTemp2000A
Precision RTD

RFVolt2000A Voltage

RFPulse2000A Pulse

RFCurrent2000A
DC Current

RFC02RHTemp2000A CO2, Humidity & Temperature

**VTMS**Vaccine Temperature
Monitoring System

**Element HT**Humidity &
Temperature

Element CO2 CO2, Humidity & Temperature