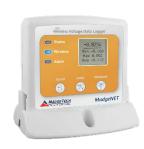

#### WIRELESS DATA LOGGERS

RFTemp2000A Ambient Temperature

RFRHTemp2000A Humidity & Temperature

RFPRHTemp2000A
Pressure, Humidity
& Temperature

RFTCTemp2000A Thermocouple

RFRTDTemp2000A
Precision RTD

RFVolt2000A Voltage