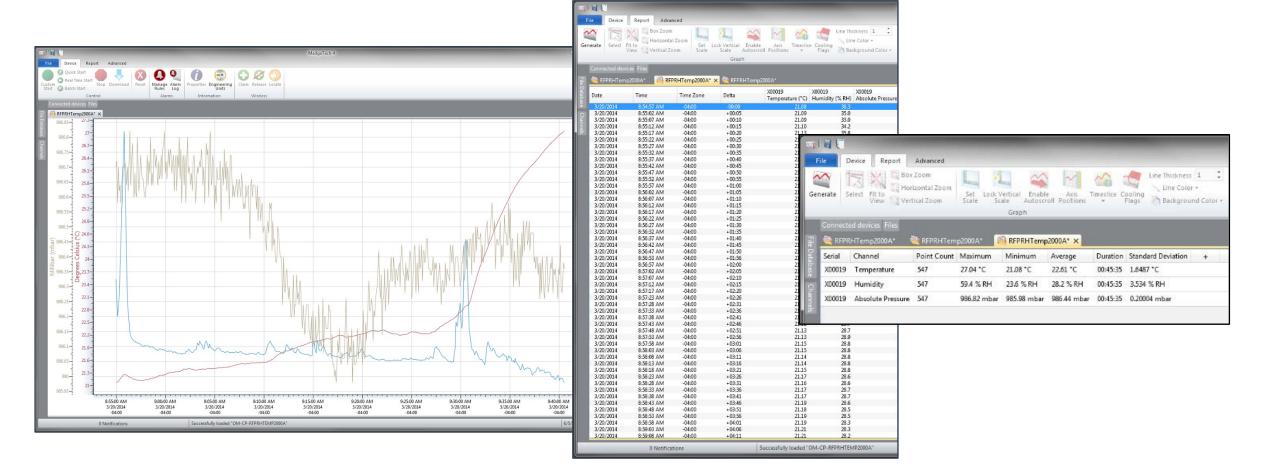

#### MADGETECH 4 SOFTWARE

- All wireless loggers within range will be identified and displayed in the **Connected Devices** panel.
- Device information is displayed including Device ID, Serial Number, Last Calibration Date and Battery Level.
- Multiple devices can be connected, configured and operated simultaneously.

#### MADGETECH 4 SOFTWARE

- To communicate and configure a wireless data logger, highlight the device within the **Connected Devices** panel and then click the **Claim** icon.
- Once a data logger is claimed, additional device information and configuration options are available.