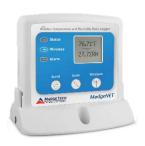

#### WIRELESS DATA LOGGERS

Ideal for real-time, continuous monitoring and offer configurable alarm notifications.

Data is transmitted in real-time to a central PC, or directly to the MadgeTech Cloud.

Ambient Temperature

#### WIRELESS DATA LOGGERS

View Data in Real-Time

Wireless Communication

32,256 Readings

Audible & LED Alarm Indicators

External Power Supply

LCD Screen

Text & Email Alarm Notifications