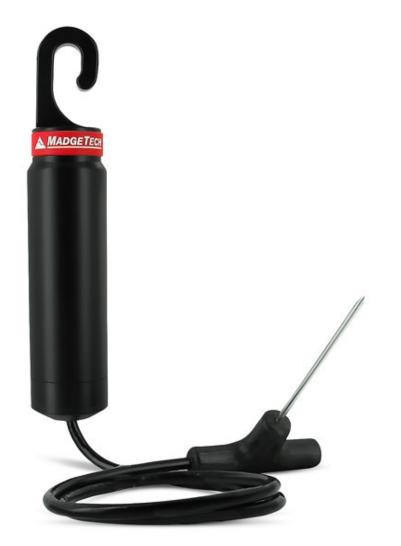

## RFOT

## Wireless Meat Temperature Data Logger

- Complete Meat Process Monitoring (Cooking, Cooling & Storage)
- Equipped with a Rugged Piercing Probe
- Operating Environment: -20 °C to +100 °C (-4 °F to 212 °F)
- Splash-Proof (IP67)