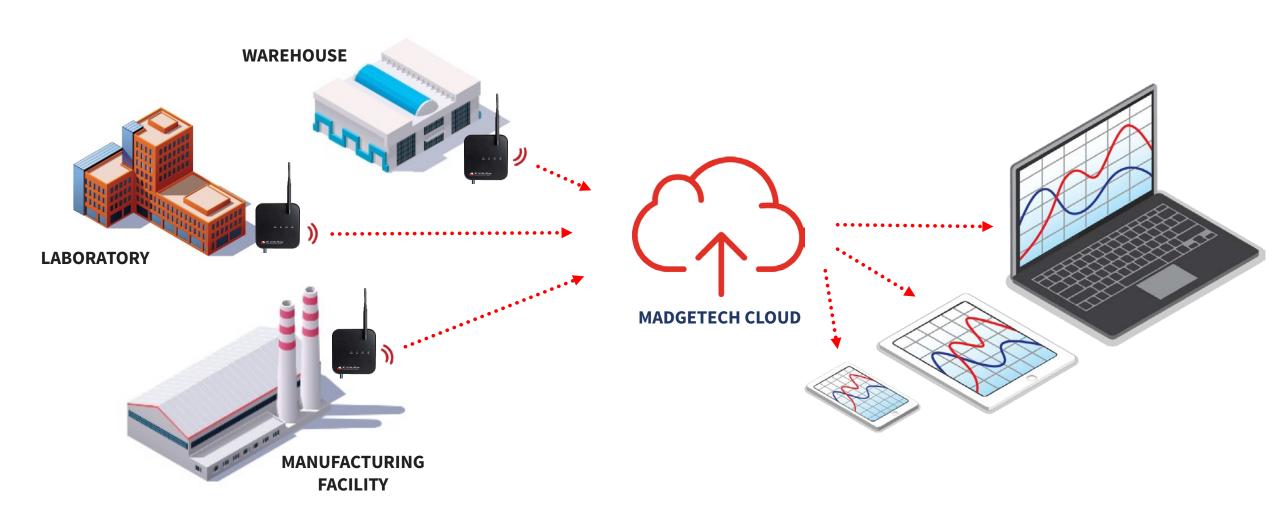

#### MADGETECH CLOUD SERVICES

With MadgeTech Cloud Services, a wireless data logger system can securely transmit data in real-time to be viewed on any internet or data enabled device such as a computer, tablet or mobile device.

#### MADGETECH CLOUD SERVICES

View Data in Real-Time

Access Data Instantly

Secure Solution

Email & Text Notifications

Quick & Easy Setup

- Transmits data directly to the cloud, eliminating the need for a Central PC.
- Real-time data can be viewed from any internet enabled device.