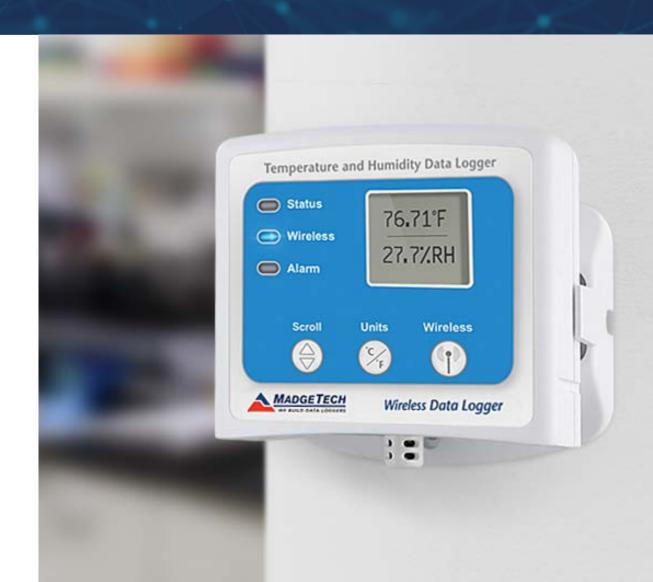

#### WIRELESS DATA LOGGERS

Ideal for real-time, continuous monitoring and offer configurable alarm notifications.

Data is transmitted in real-time to a central PC, or directly to the MadgeTech Cloud.

Ambient Temperature

#### WIRELESS DATA LOGGERS

View Data in Real-Time

Wireless Communication

32,256 Readings

Audible & LED Alarm Indicators

External Power Supply

LCD Screen

Text & Email Alarm Notifications