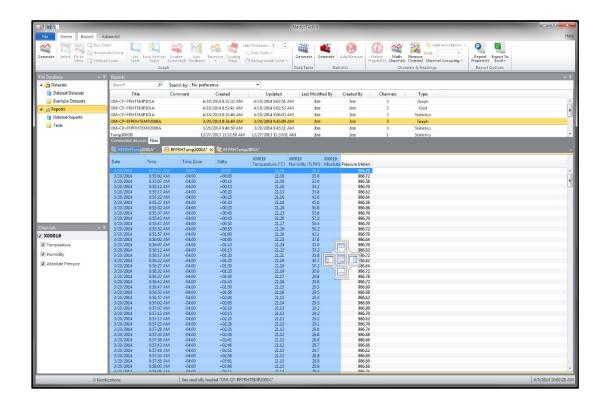

## Data Handling & File Database

- As data is transmitted, it is saved to the built-in file database.
- Downloaded data is saved in the Datasets folder.
- When in Real-Time mode, a graph can automatically be generated and displayed.
- Customized graphs and compiled data can be saved to the Reports Folder.
- The look and feel is comparable to standard office software to aid in user friendliness and ease of use.

#### Customizable Interface

To increase efficiency, the MadgeTech software allows users to customize the layout of the screen multiple ways to better suit their needs.