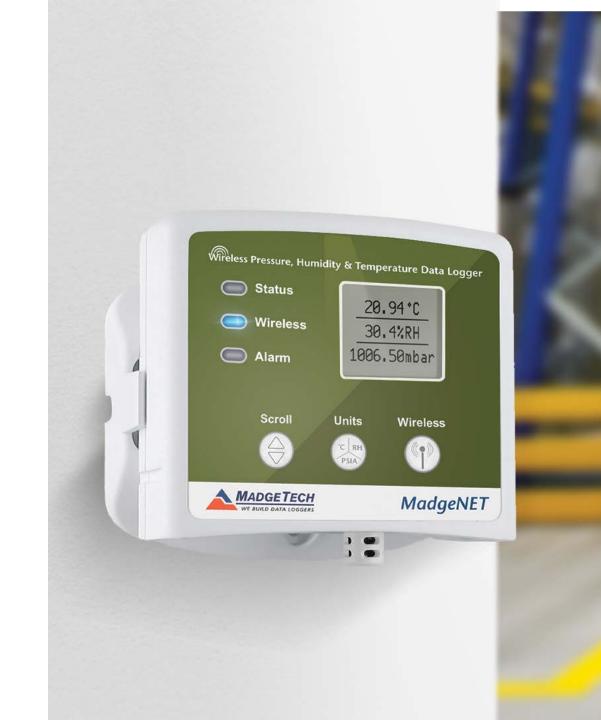

#### WIRELESS DATA LOGGERS

Ideal for real-time, continuous monitoring and offer configurable alarm notifications.

Data is transmitted in real-time to a central PC, or directly to the MadgeTech Cloud.

Ambient Temperature

Voltage

Remote Temperature

Pulse

Humidity

Current

Pressure

Carbon Dioxide

#### WIRELESS DATA LOGGERS

RFTemp2000A Ambient Temperature

RFRHTemp2000A Humidity & Temperature

RFPRHTemp2000A
Pressure, Humidity
& Temperature

RFTCTemp2000A Thermocouple

RFRTDTemp2000A
Precision RTD

RFVolt2000A Voltage

#### WIRELESS DATA LOGGERS

View Data in Real-Time

Wireless Communication

32,256 Readings

Audible & LED Alarm Indicators

External Power Supply

LCD Screen

Text & Email Alarm Notifications