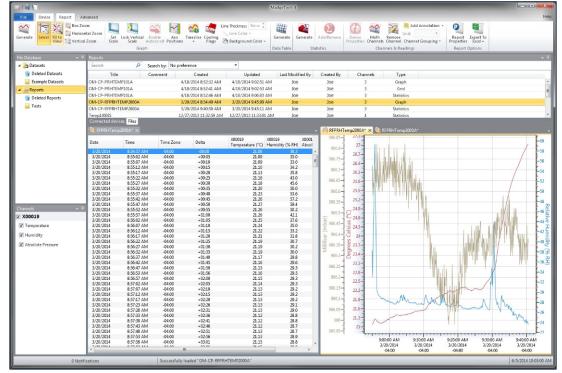

## Data Handling & File Database

- As data is transmitted, it is saved to the built-in file database.
- Downloaded data is saved in the Datasets folder.
- When in Real-Time mode, a graph can automatically be generated and displayed.
- Customized graphs and compiled data can be saved to the Reports Folder.
- The look and feel is comparable to standard office software to aid in user friendliness and ease of use.

## Data Analysis

#### MADGETECH 4 SOFTWARE

## Graphs, Statistics & Tabular Data

#### Customizable Interface

To increase efficiency, the MadgeTech software allows users to customize the layout of the screen multiple ways to better suit their needs.