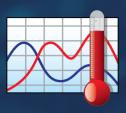

#### MADGETECH 4 SOFTWARE

- All wireless loggers within range will be identified and displayed in the **Connected Devices** panel.
- Device information is displayed including Device ID, Serial Number, Last Calibration Date and Battery Level.
- Multiple devices can be connected, configured and operated simultaneously.

#### MADGETECH 4 SOFTWARE

- To communicate and configure a wireless data logger, highlight the device within the **Connected Devices** panel and then click the **Claim** icon.
- Once a data logger is claimed, additional device information and configuration options are available.