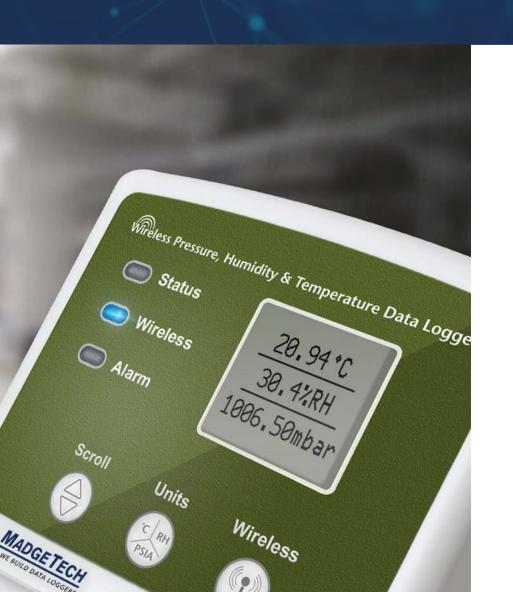

#### WIRELESS DATA LOGGERS

View Data in Real-Time

Wireless Communication

32,256 Readings

Audible & LED Alarm Indicators

External Power Supply

LCD Screen

Text & Email Alarm Notifications