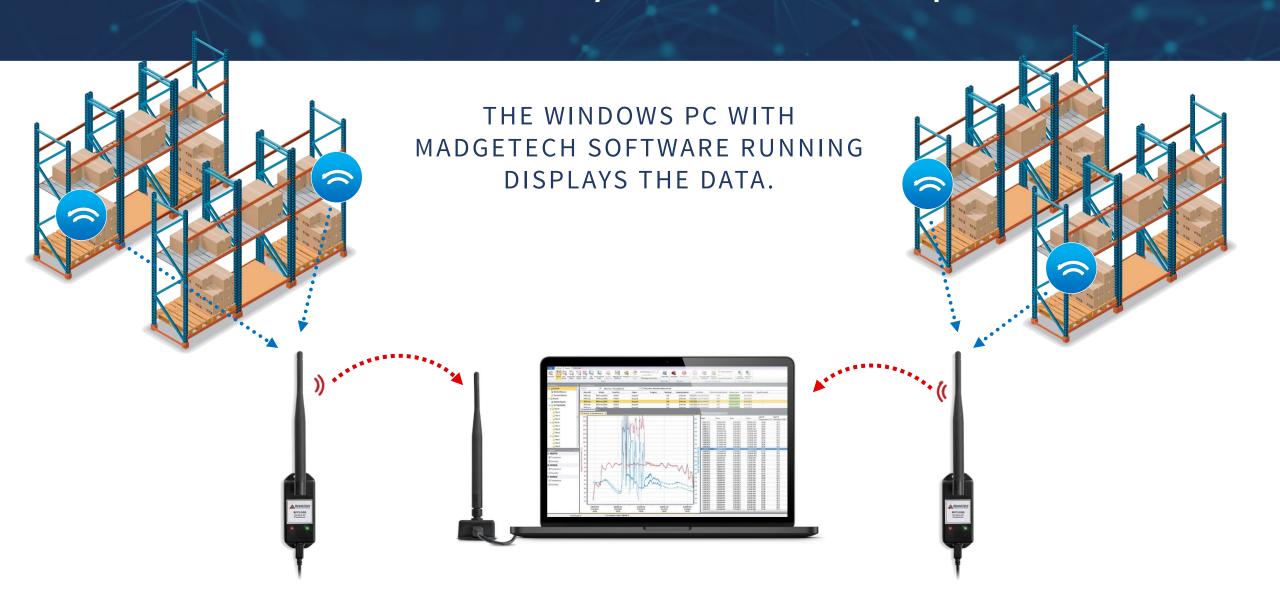

## Wireless Network Overview

DATA LOGGER COMMUNICATION THROUGHOUT YOUR FACILITY

DATA LOGGERS ARE DEPLOYED THROUGHOUT THE FACILITY.