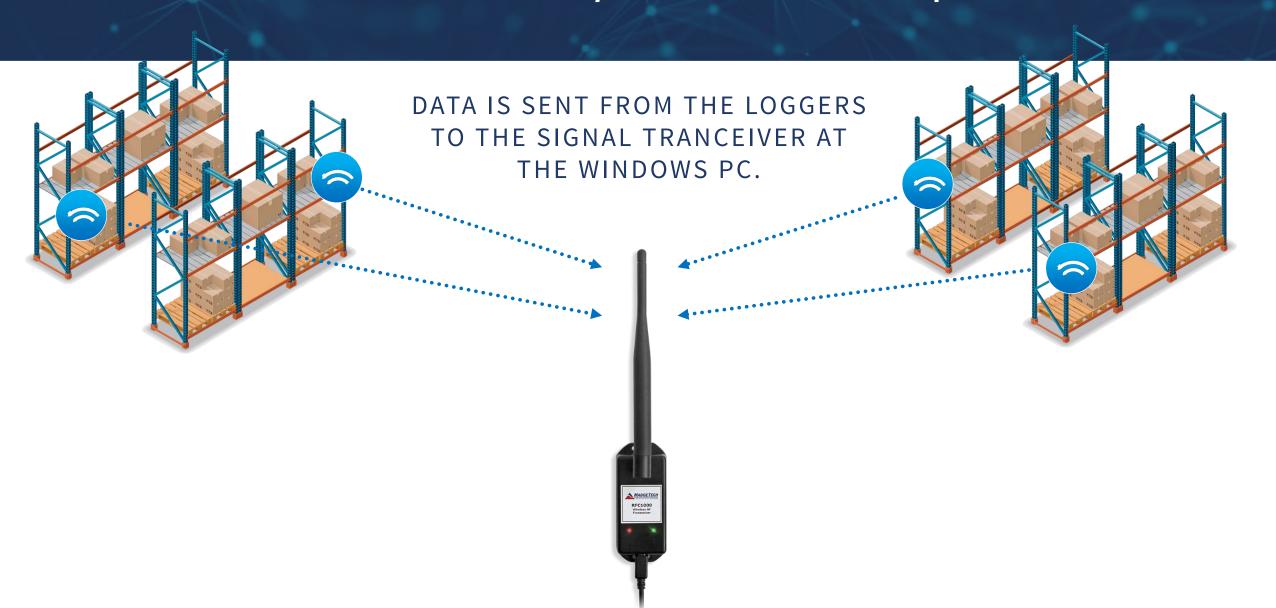

## Wireless Network Overview

DATA LOGGER COMMUNICATION THROUGHOUT YOUR FACILITY

DATA LOGGERS ARE DEPLOYED THROUGHOUT THE FACILITY.