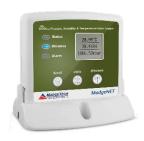

#### WIRELESS DATA LOGGERS

Ideal for real-time, continuous monitoring and offer configurable alarm notifications.

Data is transmitted in real-time to a central PC, or directly to the MadgeTech Cloud.

Ambient Temperature

#### WIRELESS DATA LOGGERS

View Data in Real-Time

Wireless Communication

32,256 Readings

Audible & LED Alarm Indicators

External Power Supply

LCD Screen

Text & Email Alarm Notifications