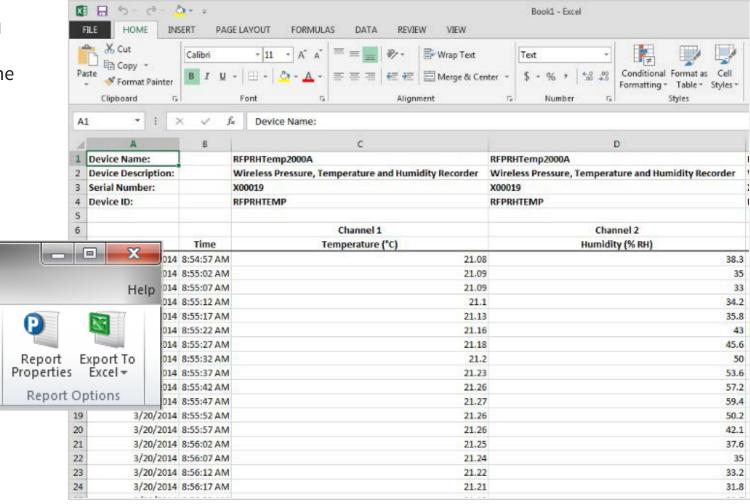

## Export to Excel

#### MADGETECH 4 SOFTWARE

## Export With the Click of a Button

MadgeTech Software makes data review easy with the ability to export to Microsoft Excel.