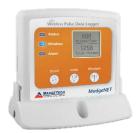

RFPulse2000A Pulse

RFCurrent2000A
DC Current

RFC02RHTemp2000A CO2, Humidity & Temperature

**VTMS**Vaccine Temperature
Monitoring System

**Element HT**Humidity &
Temperature

Element CO2 CO2, Humidity & Temperature