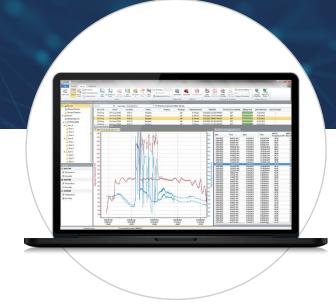

## Powerful Data Analysis

- Customizable Reports
  - Graph, Tabular Data & Reports
- Annotate data points on the graph or tabular data.
- Statistics include minimum, maximum, average, time above temperature & more.

## Data Handling & File Database

- As data is transmitted, it is saved to the built-in file database.
- Downloaded data is saved in the Datasets folder.
- When in Real-Time mode, a graph can automatically be generated and displayed.
- Customized graphs and compiled data can be saved to the Reports Folder.
- The look and feel is comparable to standard office software to aid in user friendliness and ease of use.

## Graphs, Statistics & Tabular Data