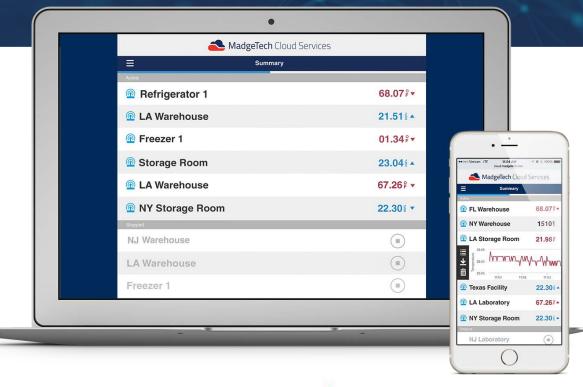

# MadgeTech Cloud Services

#### MADGETECH CLOUD SERVICES

With MadgeTech Cloud Services, a wireless data logger system can securely transmit data in real-time to be viewed on any internet or data enabled device such as a computer, tablet or mobile device.

#### MADGETECH CLOUD SERVICES

View Data in Real-Time

Access Data Instantly

Secure Solution

Email & Text Notifications

Quick & Easy Setup

- Transmits data directly to the cloud, eliminating the need for a Central PC.
- Real-time data can be viewed from any internet enabled device.