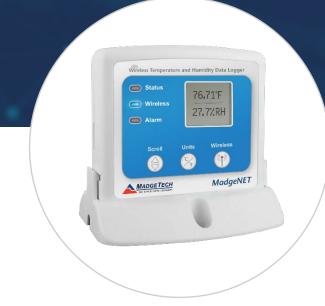

#### WIRELESS DATA LOGGERS

RFTemp2000A Ambient Temperature

RFRHTemp2000A Humidity & Temperature

RFPRHTemp2000A
Pressure, Humidity
& Temperature

RFTCTemp2000A Thermocouple

RFRTDTemp2000A
Precision RTD

RFVolt2000A Voltage

#### WIRELESS DATA LOGGERS

View Data in Real-Time

Wireless Communication

32,256 Readings

Audible & LED Alarm Indicators

External Power Supply

LCD Screen

Text & Email Alarm Notifications