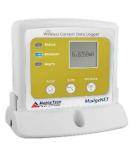

RFPulse2000A Pulse

RFCurrent2000A
DC Current

RFC02RHTemp2000A CO2, Humidity & Temperature

**VTMS**Vaccine Temperature
Monitoring System

**Element HT**Humidity &
Temperature

Element CO2 CO2, Humidity & Temperature