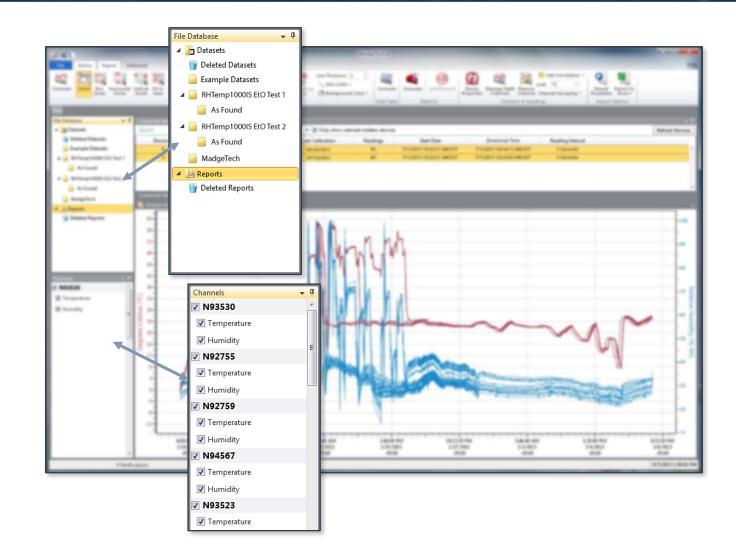

## Data Handling & File Database

- As data is transmitted, it is saved to the built-in file database.
- Downloaded data is saved in the Datasets folder.
- When in Real-Time mode, a graph can automatically be generated and displayed.
- Customized graphs and compiled data can be saved to the Reports Folder.
- The look and feel is comparable to standard office software to aid in user friendliness and ease of use.

## Data Analysis

#### MADGETECH 4 SOFTWARE

## Graphs, Statistics & Tabular Data