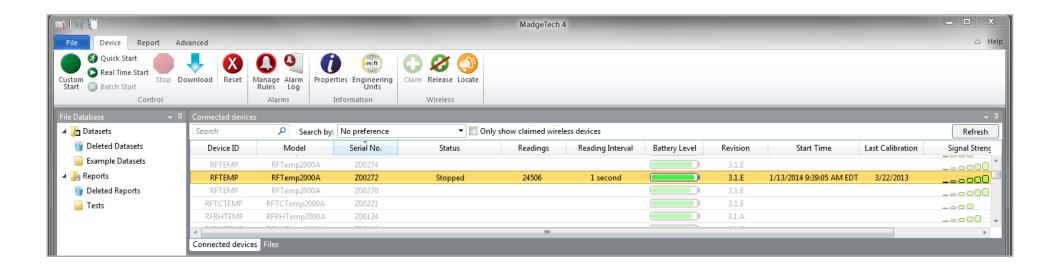

#### MADGETECH 4 SOFTWARE

- All wireless loggers within range will be identified and displayed in the **Connected Devices** panel.
- Device information is displayed including Device ID, Serial Number, Last Calibration Date and Battery Level.
- Multiple devices can be connected, configured and operated simultaneously.

#### MADGETECH 4 SOFTWARE

- To communicate and configure a wireless data logger, highlight the device within the **Connected Devices** panel and then click the **Claim** icon.
- Once a data logger is claimed, additional device information and configuration options are available.