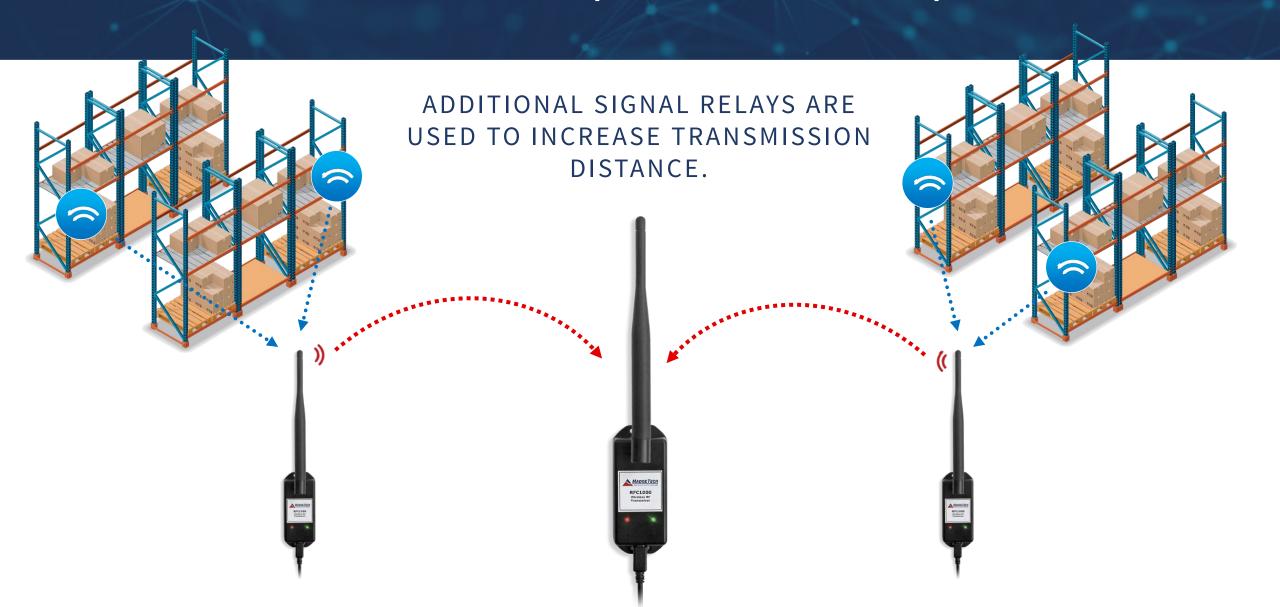

# Avoiding Wireless Interference

SIGNAL RELAYS ARE USED TO OVERCOME OBSTACLES OR OBSTRUCTIONS UNITS ARE SIMPLY PLUGGED INTO ELECTRICAL OUTLETS IN THE DESIRED LOCATIONS