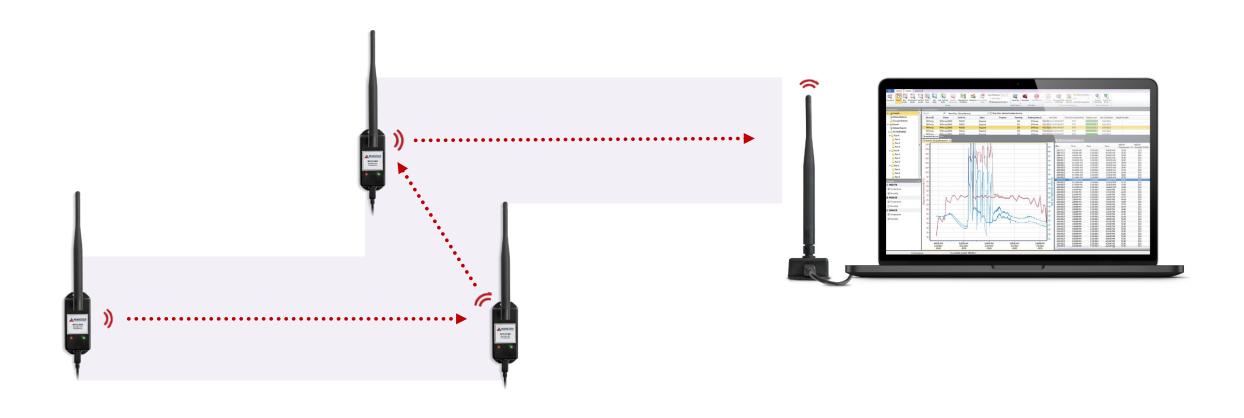

# Avoiding Wireless Interference

SIGNAL RELAYS ARE USED TO OVERCOME OBSTACLES OR OBSTRUCTIONS UNITS ARE SIMPLY PLUGGED INTO ELECTRICAL OUTLETS IN THE DESIRED LOCATIONS