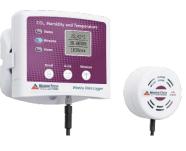

RFPulse2000A Pulse

RFCurrent2000A
DC Current

RFC02RHTemp2000A CO2, Humidity & Temperature

**VTMS**Vaccine Temperature
Monitoring System

**Element HT**Humidity &
Temperature

Element CO2 CO2, Humidity & Temperature