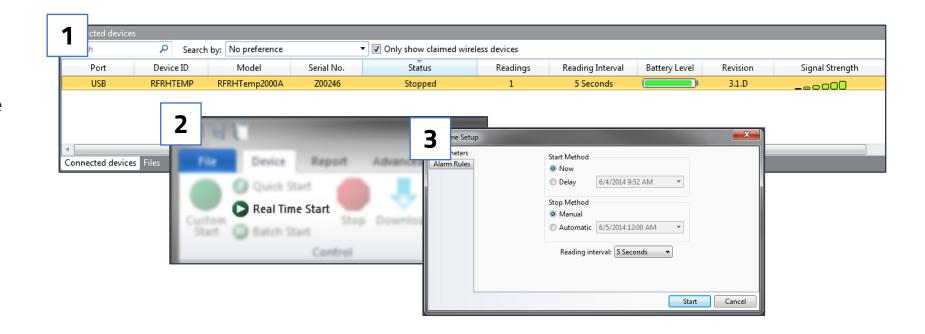

#### MADGETECH 4 SOFTWARE

- All wireless loggers within range will be identified and displayed in the **Connected Devices** panel.
- Device information is displayed including Device ID, Serial Number, Last Calibration Date and Battery Level.
- Multiple devices can be connected, configured and operated simultaneously.

#### MADGETECH 4 SOFTWARE

- To communicate and configure a wireless data logger, highlight the device within the **Connected Devices** panel and then click the **Claim** icon.
- Once a data logger is claimed, additional device information and configuration options are available.

## Start in Real-Time

#### MADGETECH 4 SOFTWARE

- Select the device within the Connected Devices panel.
- Select Real-Time Start from the Control tab in the top menu bar.
- Choose your parameters for reading rate, immediate or delay start.