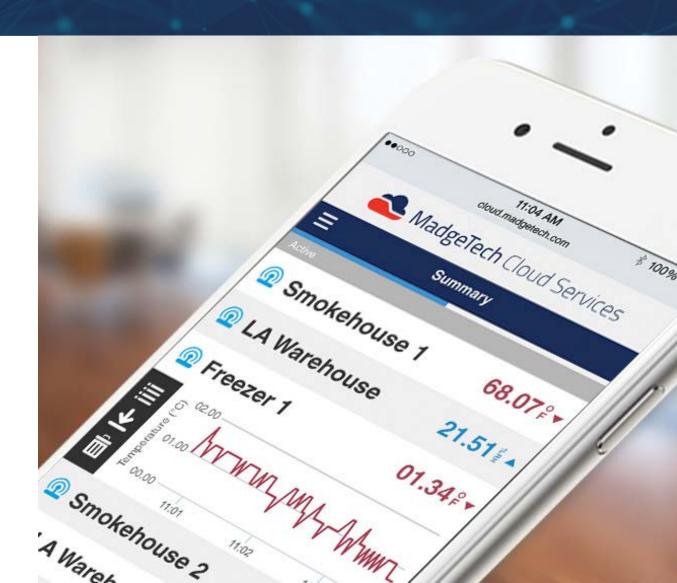

# MadgeTech Cloud Services

#### MADGETECH CLOUD SERVICES

With MadgeTech Cloud Services, a wireless data logger system can securely transmit data in real-time to be viewed on any internet or data enabled device such as a computer, tablet or mobile device.

#### MADGETECH CLOUD SERVICES

View Data in Real-Time

Access Data Instantly

Secure Solution

Email & Text Notifications

Quick & Easy Setup

- Transmits data directly to the cloud, eliminating the need for a Central PC.
- Real-time data can be viewed from any internet enabled device.