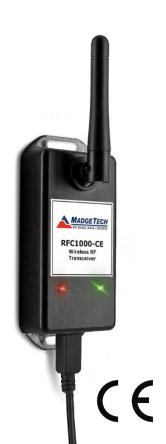

## Wireless Transceiver

- Long transmission range, for better performance in occluded environments such as ovens & refrigerators.
- External antenna allows flexibility with mounting positions in both orientation & proximity to obstructions.
- CE Approved
- Splash-Proof