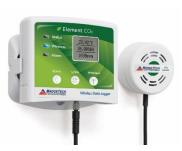

RFPulse2000A Pulse

RFCurrent2000A
DC Current

RFC02RHTemp2000A CO2, Humidity & Temperature

**VTMS**Vaccine Temperature
Monitoring System

**Element HT**Humidity &
Temperature

Element CO2 CO2, Humidity & Temperature