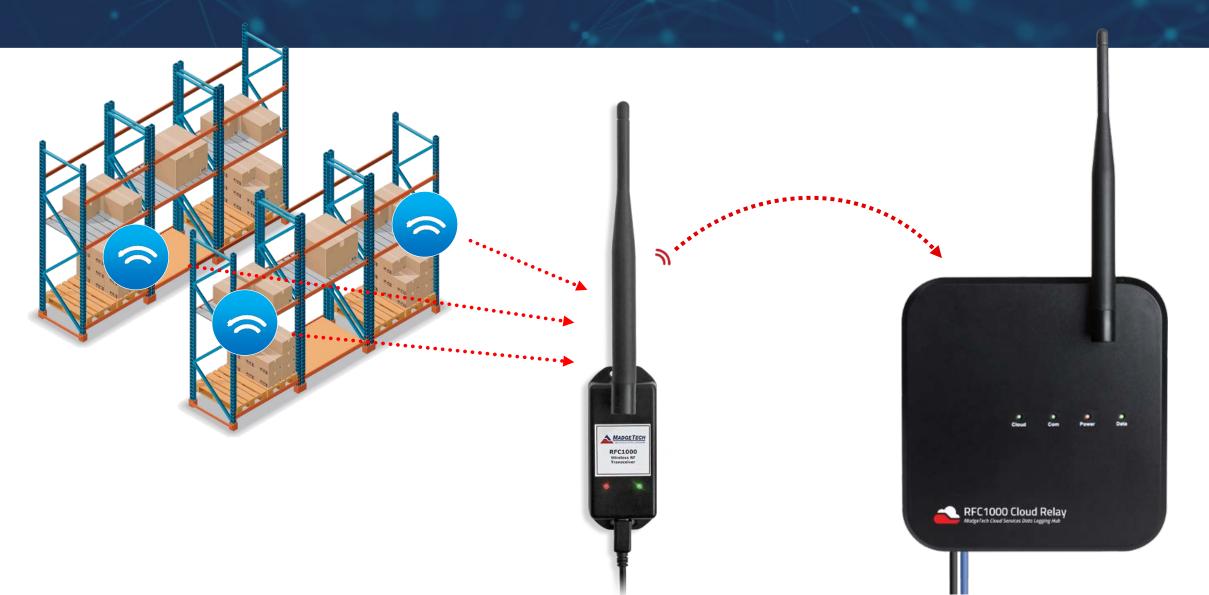

## Wireless Network Overview

DATA LOGGER COMMUNICATION THROUGHOUT YOUR FACILITY

DATA LOGGERS ARE DEPLOYED THROUGHOUT THE FACILITY.

# Avoiding Wireless Interference

SIGNAL RELAYS ARE USED TO OVERCOME OBSTACLES OR OBSTRUCTIONS UNITS ARE SIMPLY PLUGGED INTO ELECTRICAL OUTLETS IN THE DESIRED LOCATIONS

## Wireless Transceiver

- Long transmission range, for better performance in occluded environments such as ovens & refrigerators.
- External antenna allows flexibility with mounting positions in both orientation & proximity to obstructions.
- CE Approved
- Splash-Proof